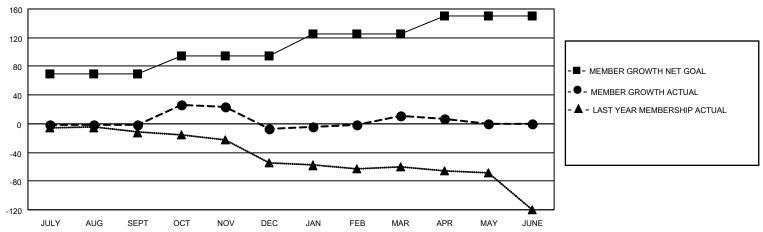

## GOALS AND ACTUAL MEMBERS CUMULATIVE

| DROPPED CLUBS: 2 |     | 34 CLUBS OF 55 ADDED 1 OR<br>MORE NEW MEMBERS | GENDER DISTRIBUTION       |             |  |
|------------------|-----|-----------------------------------------------|---------------------------|-------------|--|
|                  |     | MORE NEW MEMBERS                              | MALE 452 (36.16%)         |             |  |
|                  |     |                                               | FEMALE 797 (63.76%)       |             |  |
| DROPPED MEMBERS  |     |                                               | NON BINARY                | 0 (0.00%)   |  |
|                  | 0   |                                               | PREFER NOT TO ANSWER      | 1 (0.08%)   |  |
| DECEASED         | 9   |                                               |                           |             |  |
| CLUB CANCELLED   | 0   | CLICK HERE FOR CUMULATIVE                     | TOTAL FAMILY UNIT MEMBERS | 253         |  |
| OTHER            | 98  | MEMBERSHIP DATA                               |                           |             |  |
| TOTAL            | 107 |                                               | FAMILY MEMBERS PAYING HAI | LF DUES 133 |  |
|                  |     |                                               |                           |             |  |

## MONTHLY MEMBERSHIP PROGRESS REPORT

LOCATION TURKEY District 118 Y Results as of: 4/30/2022

| Clubs RESULTS FOR 2021-2022 |   |   |   | Members RESULTS FOR 2021-2022 |    |    |    |
|-----------------------------|---|---|---|-------------------------------|----|----|----|
|                             |   |   |   |                               |    |    |    |
| JULY/AUG/SEPT               | 0 | 0 | 1 | JULY/AUG/SEPT                 | 70 | 15 | 10 |
| OCT/NOV/DEC                 | 0 | 0 | 1 | OCT/NOV/DEC                   | 25 | 76 | 73 |
| JAN/FEB/MAR                 | 1 | 0 | 0 | JAN/FEB/MAR                   | 30 | 30 | 10 |
| APR/MAY/JUNE                | 1 | 0 | 0 | APR/MAY/JUNE                  | 25 | 10 | 14 |