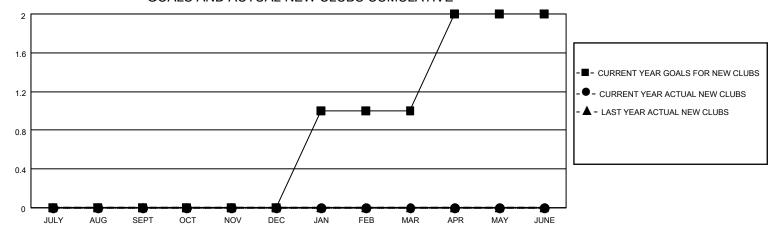

## GOALS AND ACTUAL NEW CLUBS CUMULATIVE

## MONTHLY MEMBERSHIP PROGRESS REPORT

LOCATION TURKEY District 118 Y Results as of: 4/30/2022

| Clubs RESULTS FOR 2021-2022 |   |   |   | Members RESULTS FOR 2021-2022 |    |    |    |
|-----------------------------|---|---|---|-------------------------------|----|----|----|
|                             |   |   |   |                               |    |    |    |
| JULY/AUG/SEPT               | 0 | 0 | 1 | JULY/AUG/SEPT                 | 70 | 15 | 10 |
| OCT/NOV/DEC                 | 0 | 0 | 1 | OCT/NOV/DEC                   | 25 | 76 | 73 |
| JAN/FEB/MAR                 | 1 | 0 | 0 | JAN/FEB/MAR                   | 30 | 30 | 10 |
| APR/MAY/JUNE                | 1 | 0 | 0 | APR/MAY/JUNE                  | 25 | 10 | 14 |